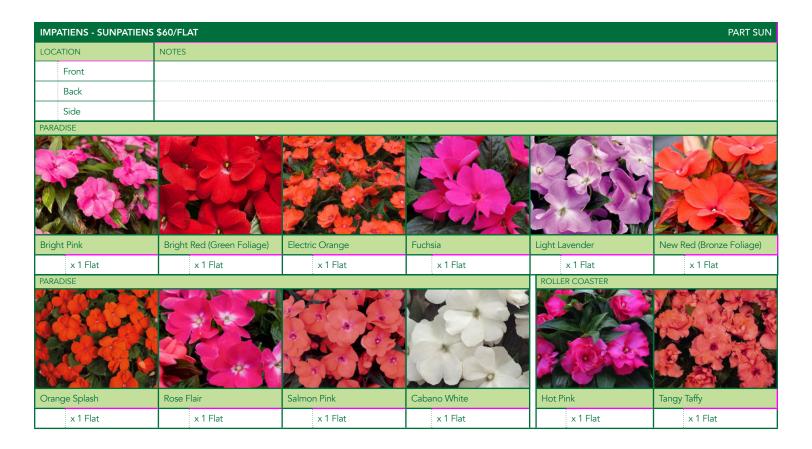

Included        |  |  |
|       | # Bulbs Included        |  |  |
|       | # Mulch Bags Included   |  |  |

| CLIENT  | PHONE |
|---------|-------|
| ADDRESS | EMAIL |

SUN

| Front      |  |
|------------|--|
| Back       |  |
| Side       |  |
| Aloha Blue |  |
| x 1 Flat   |  |

| ANGELONIA - \$40/F | ELAT     |          | SUN      |
|--------------------|----------|----------|----------|
| LOCATION           | NOTES    |          |          |
| Front              |          |          |          |
| Back               |          |          |          |
| Side               |          |          |          |
|                    |          |          |          |
| Blue               | Purple   | Rose     | White    |
| x 1 Flat           | x 1 Flat | x 1 Flat | x 1 Flat |







































| N | MULCH   |       |  |
|---|---------|-------|--|
| L | OCATION | NOTES |  |
|   | Front   |       |  |
|   | Back    |       |  |
|   | Side    |       |  |