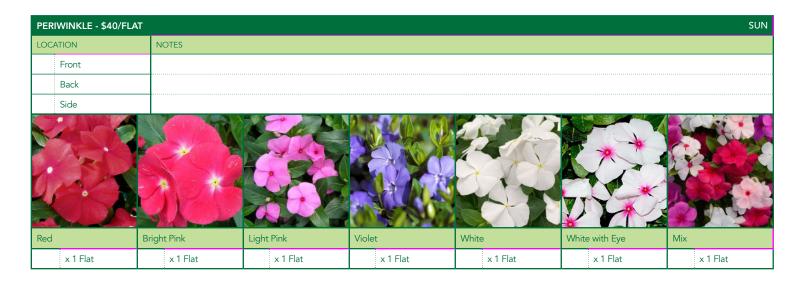

|  |  |
|       | # Bulbs Included        |  |  |
|       | # Mulch Bags Included   |  |  |

| CLIENT  | PHONE |
|---------|-------|
| ADDRESS | EMAIL |

SUN

| Front      |  |
|------------|--|
| Back       |  |
| Side       |  |
| Aloha Blue |  |
| x 1 Flat   |  |

| ANGELONIA - \$40/F | ELAT     |          | SUN      |
|--------------------|----------|----------|----------|
| LOCATION           | NOTES    |          |          |
| Front              |          |          |          |
| Back               |          |          |          |
| Side               |          |          |          |
|                    |          |          |          |
| Blue               | Purple   | Rose     | White    |
| x 1 Flat           | x 1 Flat | x 1 Flat | x 1 Flat |







































| N | MULCH   |       |  |
|---|---------|-------|--|
| L | OCATION | NOTES |  |
|   | Front   |       |  |
|   | Back    |       |  |
|   | Side    |       |  |