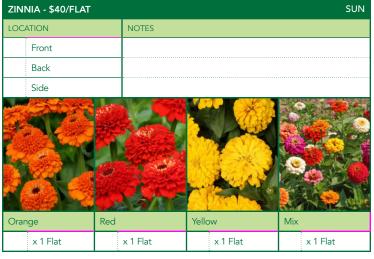

|       | # Bulbs Included        |  |  |
|       | # Mulch Bags Included   |  |  |

| CLIENT  | PHONE |
|---------|-------|
| ADDRESS | EMAIL |

SUN

| Front      |  |
|------------|--|
| Back       |  |
| Side       |  |
| Aloha Blue |  |
| x 1 Flat   |  |

| ANGELONIA - \$40/F | ELAT     |          | SUN      |
|--------------------|----------|----------|----------|
| LOCATION           | NOTES    |          |          |
| Front              |          |          |          |
| Back               |          |          |          |
| Side               |          |          |          |
|                    |          |          |          |
| Blue               | Purple   | Rose     | White    |
| x 1 Flat           | x 1 Flat | x 1 Flat | x 1 Flat |







































| N | MULCH   |       |  |
|---|---------|-------|--|
| L | OCATION | NOTES |  |
|   | Front   |       |  |
|   | Back    |       |  |
|   | Side    |       |  |