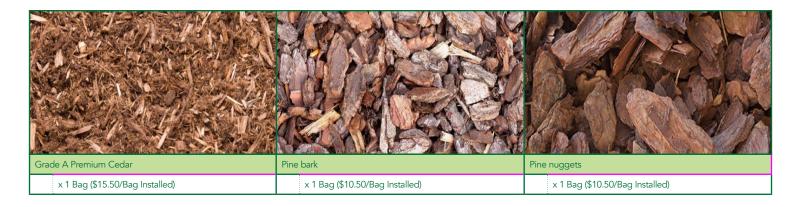

| N | MULCH   |       |  |
|---|---------|-------|--|
| L | OCATION | NOTES |  |
|   | Front   |       |  |
|   | Back    |       |  |
|   | Side    |       |  |