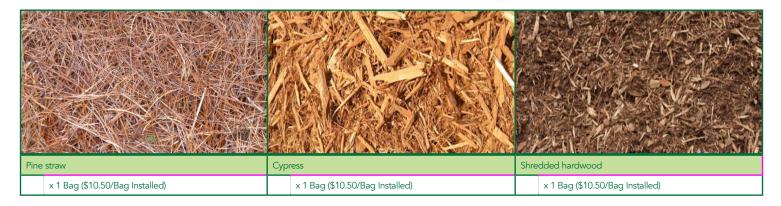

| N | MULCH   |       |  |
|---|---------|-------|--|
| L | OCATION | NOTES |  |
|   | Front   |       |  |
|   | Back    |       |  |
|   | Side    |       |  |