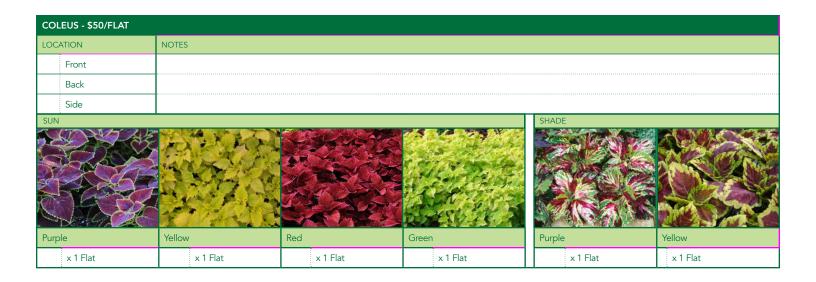

lats Included        |  |  |
|       | # Bulbs Included        |  |  |
|       | # Mulch Bags Included   |  |  |

| CLIENT  | PHONE |
|---------|-------|
| ADDRESS | EMAIL |

SUN

| Front      |  |
|------------|--|
| Back       |  |
| Side       |  |
| Aloha Blue |  |
| x 1 Flat   |  |

| ANGELONIA - \$40/F | ELAT     |          | SUN      |
|--------------------|----------|----------|----------|
| LOCATION           | NOTES    |          |          |
| Front              |          |          |          |
| Back               |          |          |          |
| Side               |          |          |          |
|                    |          |          |          |
| Blue               | Purple   | Rose     | White    |
| x 1 Flat           | x 1 Flat | x 1 Flat | x 1 Flat |







































| N | MULCH   |       |  |
|---|---------|-------|--|
| L | OCATION | NOTES |  |
|   | Front   |       |  |
|   | Back    |       |  |
|   | Side    |       |  |