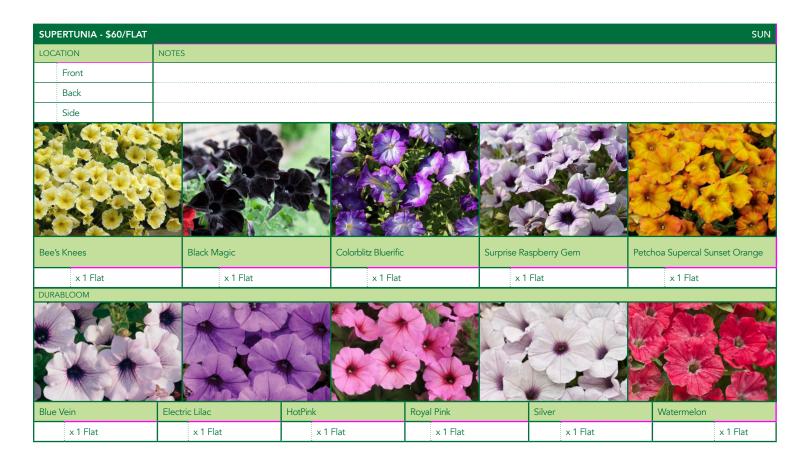

|  |
|       | # Bulbs Included        |  |  |
|       | # Mulch Bags Included   |  |  |

| CLIENT  | PHONE |
|---------|-------|
| ADDRESS | EMAIL |

SUN

| Front      |  |
|------------|--|
| Back       |  |
| Side       |  |
| Aloha Blue |  |
| x 1 Flat   |  |

| ANGELONIA - \$40/F | ELAT     |          | SUN      |
|--------------------|----------|----------|----------|
| LOCATION           | NOTES    |          |          |
| Front              |          |          |          |
| Back               |          |          |          |
| Side               |          |          |          |
|                    |          |          |          |
| Blue               | Purple   | Rose     | White    |
| x 1 Flat           | x 1 Flat | x 1 Flat | x 1 Flat |







































| N | MULCH   |       |  |
|---|---------|-------|--|
| L | OCATION | NOTES |  |
|   | Front   |       |  |
|   | Back    |       |  |
|   | Side    |       |  |