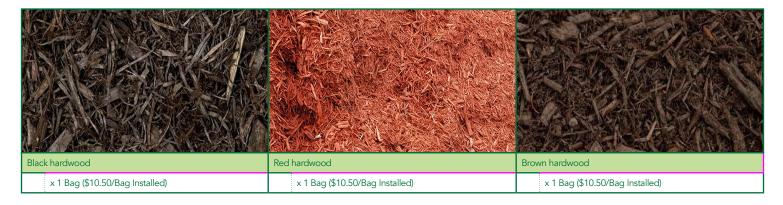

| N | MULCH   |       |  |
|---|---------|-------|--|
| L | OCATION | NOTES |  |
|   | Front   |       |  |
|   | Back    |       |  |
|   | Side    |       |  |