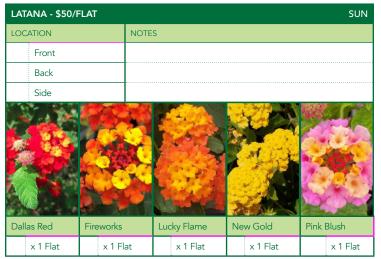

luded        |  |  |
|       | # Bulbs Included        |  |  |
|       | # Mulch Bags Included   |  |  |

| CLIENT  | PHONE |
|---------|-------|
| ADDRESS | EMAIL |

SUN

| Front      |  |
|------------|--|
| Back       |  |
| Side       |  |
| Aloha Blue |  |
| x 1 Flat   |  |

| ANGELONIA - \$40/F | ELAT     |          | SUN      |
|--------------------|----------|----------|----------|
| LOCATION           | NOTES    |          |          |
| Front              |          |          |          |
| Back               |          |          |          |
| Side               |          |          |          |
|                    |          |          |          |
| Blue               | Purple   | Rose     | White    |
| x 1 Flat           | x 1 Flat | x 1 Flat | x 1 Flat |







































| N | MULCH   |       |  |
|---|---------|-------|--|
| L | OCATION | NOTES |  |
|   | Front   |       |  |
|   | Back    |       |  |
|   | Side    |       |  |