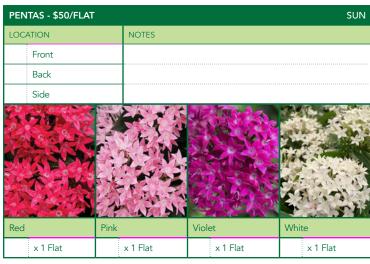

|  |  |
|       | # Bulbs Included        |  |  |
|       | # Mulch Bags Included   |  |  |

| CLIENT  | PHONE |
|---------|-------|
| ADDRESS | EMAIL |

SUN

| Front      |  |
|------------|--|
| Back       |  |
| Side       |  |
| Aloha Blue |  |
| x 1 Flat   |  |

| ANGELONIA - \$40/F | ELAT     |          | SUN      |
|--------------------|----------|----------|----------|
| LOCATION           | NOTES    |          |          |
| Front              |          |          |          |
| Back               |          |          |          |
| Side               |          |          |          |
|                    |          |          |          |
| Blue               | Purple   | Rose     | White    |
| x 1 Flat           | x 1 Flat | x 1 Flat | x 1 Flat |







































| N | MULCH   |       |  |
|---|---------|-------|--|
| L | OCATION | NOTES |  |
|   | Front   |       |  |
|   | Back    |       |  |
|   | Side    |       |  |