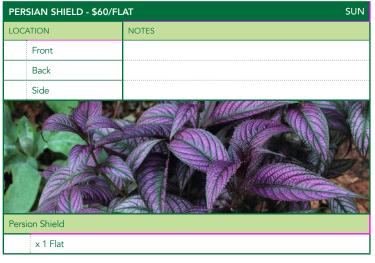

|  |  |
|       | # Bulbs Included        |  |  |
|       | # Mulch Bags Included   |  |  |

| CLIENT  | PHONE |
|---------|-------|
| ADDRESS | EMAIL |

SUN

| Front      |  |
|------------|--|
| Back       |  |
| Side       |  |
| Aloha Blue |  |
| x 1 Flat   |  |

| ANGELONIA - \$40/F | ELAT     |          | SUN      |
|--------------------|----------|----------|----------|
| LOCATION           | NOTES    |          |          |
| Front              |          |          |          |
| Back               |          |          |          |
| Side               |          |          |          |
|                    |          |          |          |
| Blue               | Purple   | Rose     | White    |
| x 1 Flat           | x 1 Flat | x 1 Flat | x 1 Flat |







































| N | MULCH   |       |  |
|---|---------|-------|--|
| L | OCATION | NOTES |  |
|   | Front   |       |  |
|   | Back    |       |  |
|   | Side    |       |  |