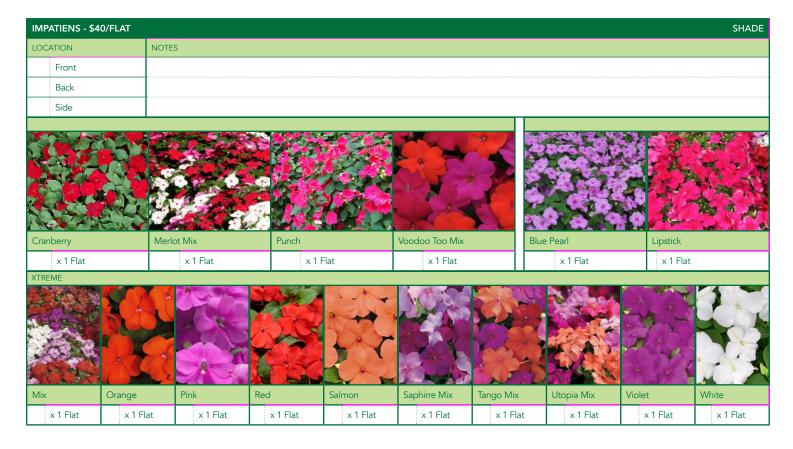

ts Included        |  |  |
|       | # Bulbs Included        |  |  |
|       | # Mulch Bags Included   |  |  |

| CLIENT  | PHONE |
|---------|-------|
| ADDRESS | EMAIL |

SUN

| Front      |  |
|------------|--|
| Back       |  |
| Side       |  |
| Aloha Blue |  |
| x 1 Flat   |  |

| ANGELONIA - \$40/F | ELAT     |          | SUN      |
|--------------------|----------|----------|----------|
| LOCATION           | NOTES    |          |          |
| Front              |          |          |          |
| Back               |          |          |          |
| Side               |          |          |          |
|                    |          |          |          |
| Blue               | Purple   | Rose     | White    |
| x 1 Flat           | x 1 Flat | x 1 Flat | x 1 Flat |







































| N | MULCH   |       |  |
|---|---------|-------|--|
| L | OCATION | NOTES |  |
|   | Front   |       |  |
|   | Back    |       |  |
|   | Side    |       |  |