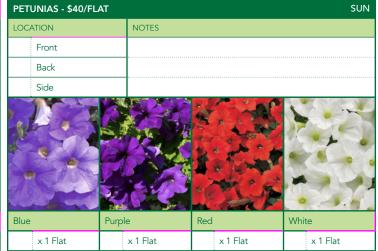

| CLIENT  | PHONE |
|---------|-------|
| ADDRESS | EMAIL |

SUN

| Front      |  |
|------------|--|
| Back       |  |
| Side       |  |
| Aloha Blue |  |
| x 1 Flat   |  |

| ANGELONIA - \$40/F | ELAT     |          | SUN      |
|--------------------|----------|----------|----------|
| LOCATION           | NOTES    |          |          |
| Front              |          |          |          |
| Back               |          |          |          |
| Side               |          |          |          |
|                    |          |          |          |
| Blue               | Purple   | Rose     | White    |
| x 1 Flat           | x 1 Flat | x 1 Flat | x 1 Flat |