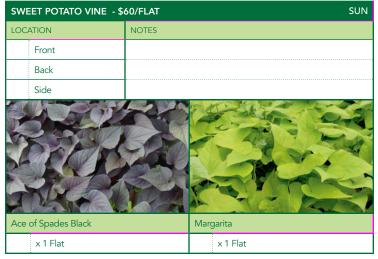

|
|       | # Bulbs Included        |  |  |
|       | # Mulch Bags Included   |  |  |

| CLIENT  | PHONE |
|---------|-------|
| ADDRESS | EMAIL |

SUN

| Front      |  |
|------------|--|
| Back       |  |
| Side       |  |
| Aloha Blue |  |
| x 1 Flat   |  |

| ANGELONIA - \$40/F | ELAT     |          | SUN      |
|--------------------|----------|----------|----------|
| LOCATION           | NOTES    |          |          |
| Front              |          |          |          |
| Back               |          |          |          |
| Side               |          |          |          |
|                    |          |          |          |
| Blue               | Purple   | Rose     | White    |
| x 1 Flat           | x 1 Flat | x 1 Flat | x 1 Flat |







































| N | MULCH   |       |  |
|---|---------|-------|--|
| L | OCATION | NOTES |  |
|   | Front   |       |  |
|   | Back    |       |  |
|   | Side    |       |  |